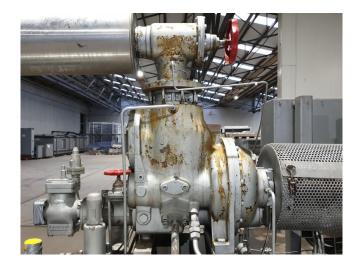

#### **Used Sabroe SAB 128 H MK1**

Used Sabroe 128 H air cooled split chiller on Freon. Complete with 1 Sabroe SAB 128 H screw compressor, ASEA MBV 280M - 50 Hz - 90 kW - 2980 RPM elektromotor, shell and tube functioning as evaporator, Bitzer FS 560 liquid receiver with a volume of 50 liter, Sabroe OHU 4019D oil separator, oil filter, expansion vessel, Rickmeier GMBH TMA1,5/12-5 pump, control box with a West 8010+ and a West 6100 display.