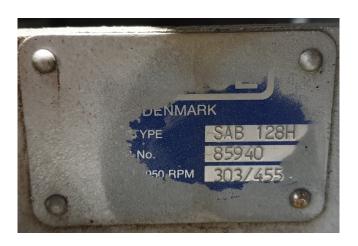

#### **Specifications**

| Brand                      | Sabroe                              |
|----------------------------|-------------------------------------|
| Tipo                       | SAB 128 H MK1                       |
| Product type               | Air Cooled Chiller (split-<br>unit) |
| Capacidad kW               | 473,1*                              |
| Capacity Tons              | 134,5*                              |
| Refrigerante               | Freon                               |
| Pump                       | 1                                   |
| Sizes                      | 3570x1770x2450 mm<br>(LxWxH)        |
| Compressor(s) type & model | Sabroe SAB 128 H                    |
| Display                    | West 8010+ & West<br>6700           |
| Remarks                    | *Capacity based on<br>+5°C/+35°C    |
| Stock                      | 1                                   |

#### **Used Sabroe SAB 128 H MK1**

Used Sabroe 128 H air cooled split chiller on Freon. Complete with 1 Sabroe SAB 128 H screw compressor, ASEA MBV 280M - 50 Hz - 90 kW - 2980 RPM elektromotor, shell and tube functioning as evaporator, Bitzer FS 560 liquid receiver with a volume of 50 liter, Sabroe OHU 4019D oil separator, oil filter, expansion vessel, Rickmeier GMBH TMA1,5/12-5 pump, control box with a West 8010+ and a West 6100 display.