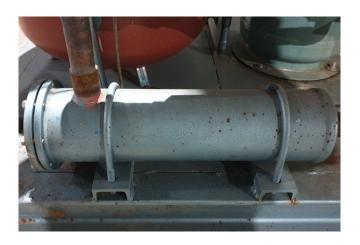

#### **Used Sabroe SAB 128 H MK1**

Used Sabroe 128 H air cooled split chiller on Freon. Complete with 1 Sabroe SAB 128 H screw compressor, ASEA MBV 280M - 50 Hz - 90 kW - 2980 RPM elektromotor, shell and tube functioning as evaporator, Bitzer FS 560 liquid receiver with a volume of 50 liter, Sabroe OHU 4019D oil separator, oil filter, expansion vessel, Rickmeier GMBH TMA1,5/12-5 pump, control box with a West 8010+ and a West 6100 display.