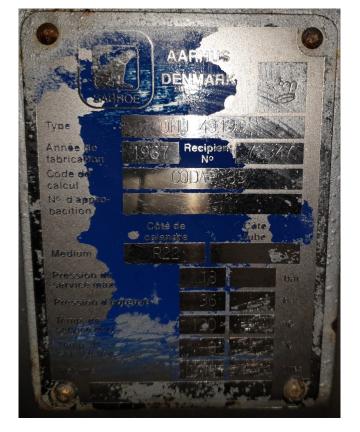

#### **Used Sabroe SAB 128 H MK1**

Used Sabroe 128 H air cooled split chiller on Freon. Complete with 1 Sabroe SAB 128 H screw compressor, ASEA MBV 280M - 50 Hz - 90 kW - 2980 RPM elektromotor, shell and tube functioning as evaporator, Bitzer FS 560 liquid receiver with a volume of 50 liter, Sabroe OHU 4019D oil separator, oil filter, expansion vessel, Rickmeier GMBH TMA1,5/12-5 pump, control box with a West 8010+ and a West 6100 display.