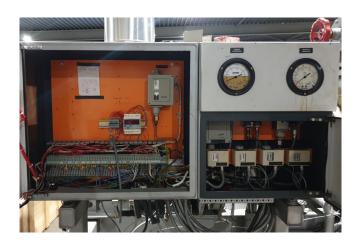

#### **Used Sabroe SAB 128 H MK1**

Used Sabroe 128 H air cooled split chiller on Freon. Complete with 1 Sabroe SAB 128 H screw compressor, ASEA MBV 280M - 50 Hz - 90 kW - 2980 RPM elektromotor, shell and tube functioning as evaporator, Bitzer FS 560 liquid receiver with a volume of 50 liter, Sabroe OHU 4019D oil separator, oil filter, expansion vessel, Rickmeier GMBH TMA1,5/12-5 pump, control box with a West 8010+ and a West 6100 display.