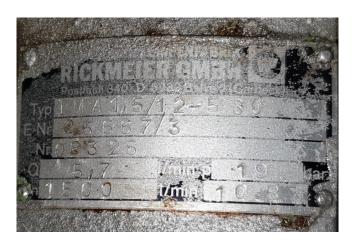

#### **Used Sabroe SAB 128 H MK1**

Used Sabroe 128 H air cooled split chiller on Freon. Complete with 1 Sabroe SAB 128 H screw compressor, ASEA MBV 280M - 50 Hz - 90 kW - 2980 RPM elektromotor, shell and tube functioning as evaporator, Bitzer FS 560 liquid receiver with a volume of 50 liter, Sabroe OHU 4019D oil separator, oil filter, expansion vessel, Rickmeier GMBH TMA1,5/12-5 pump, control box with a West 8010+ and a West 6100 display.