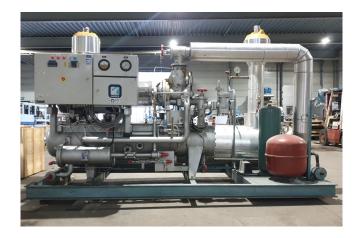

#### **Used Sabroe SAB 128 H MK1**

Used Sabroe 128 H air cooled split chiller on Freon. Complete with 1 Sabroe SAB 128 H screw compressor, ASEA MBV 280M - 50 Hz - 90 kW - 2980 RPM elektromotor, shell and tube functioning as evaporator, Bitzer FS 560 liquid receiver with a volume of 50 liter, Sabroe OHU 4019D oil separator, oil filter, expansion vessel, Rickmeier GMBH TMA1,5/12-5 pump, control box with a West 8010+ and a West 6100 display.

#### **Specifications**

| Brand                      | Sabroe                              |
|----------------------------|-------------------------------------|
| Tipo                       | SAB 128 H MK1                       |
| Product type               | Air Cooled Chiller (split-<br>unit) |
| Capacidad kW               | 473,1*                              |
| Capacity Tons              | 134,5*                              |
| Refrigerante               | Freon                               |
| Pump                       | 1                                   |
| Sizes                      | 3570x1770x2450 mm<br>(LxWxH)        |
| Compressor(s) type & model | Sabroe SAB 128 H                    |
| Display                    | West 8010+ & West<br>6700           |
| Remarks                    | *Capacity based on<br>+5°C/+35°C    |
| Stock                      | 1                                   |