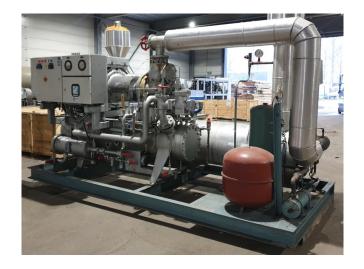

#### **Used Sabroe SAB 128 H MK1**

Used Sabroe 128 H air cooled split chiller on Freon. Complete with 1 Sabroe SAB 128 H screw compressor, ASEA MBV 280M - 50 Hz - 90 kW - 2980 RPM elektromotor, shell and tube functioning as evaporator, Bitzer FS 560 liquid receiver with a volume of 50 liter, Sabroe OHU 4019D oil separator, oil filter, expansion vessel, Rickmeier GMBH TMA1,5/12-5 pump, control box with a West 8010+ and a West 6100 display.

#### **Specifications**

| Brand                      | Sabroe                              |
|----------------------------|-------------------------------------|
| Tipo                       | SAB 128 H MK1                       |
| Product type               | Air Cooled Chiller (split-<br>unit) |
| Capacidad kW               | 473,1*                              |
| Capacity Tons              | 134,5*                              |
| Refrigerante               | Freon                               |
| Pump                       | 1                                   |
| Sizes                      | 3570x1770x2450 mm<br>(LxWxH)        |
| Compressor(s) type & model | Sabroe SAB 128 H                    |
| Display                    | West 8010+ & West<br>6700           |
| Remarks                    | *Capacity based on<br>+5°C/+35°C    |
| Stock                      | 1                                   |