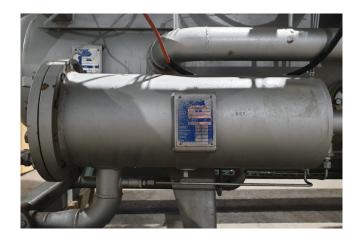

#### **Used Sabroe SAB 128 H MK1**

Used Sabroe 128 H air cooled split chiller on Freon. Complete with 1 Sabroe SAB 128 H screw compressor, ASEA MBV 280M - 50 Hz - 90 kW - 2980 RPM elektromotor, shell and tube functioning as evaporator, Bitzer FS 560 liquid receiver with a volume of 50 liter, Sabroe OHU 4019D oil separator, oil filter, expansion vessel, Rickmeier GMBH TMA1,5/12-5 pump, control box with a West 8010+ and a West 6100 display.