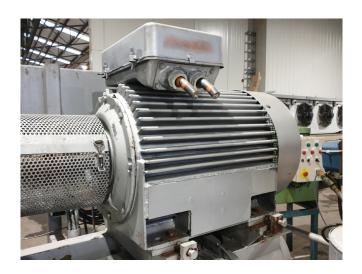

#### **Used Sabroe SAB 128 H MK1**

Used Sabroe 128 H air cooled split chiller on Freon. Complete with 1 Sabroe SAB 128 H screw compressor, ASEA MBV 280M - 50 Hz - 90 kW - 2980 RPM elektromotor, shell and tube functioning as evaporator, Bitzer FS 560 liquid receiver with a volume of 50 liter, Sabroe OHU 4019D oil separator, oil filter, expansion vessel, Rickmeier GMBH TMA1,5/12-5 pump, control box with a West 8010+ and a West 6100 display.