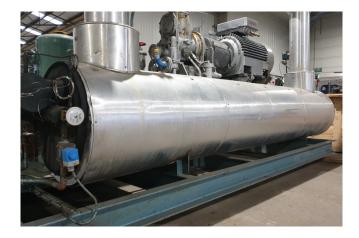

#### **Used Sabroe SAB 128 H MK1**

Used Sabroe 128 H air cooled split chiller on Freon. Complete with 1 Sabroe SAB 128 H screw compressor, ASEA MBV 280M - 50 Hz - 90 kW - 2980 RPM elektromotor, shell and tube functioning as evaporator, Bitzer FS 560 liquid receiver with a volume of 50 liter, Sabroe OHU 4019D oil separator, oil filter, expansion vessel, Rickmeier GMBH TMA1,5/12-5 pump, control box with a West 8010+ and a West 6100 display.