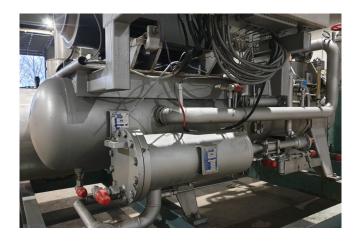

#### **Used Sabroe SAB 128 H MK1**

Used Sabroe 128 H air cooled split chiller on Freon. Complete with 1 Sabroe SAB 128 H screw compressor, ASEA MBV 280M - 50 Hz - 90 kW - 2980 RPM elektromotor, shell and tube functioning as evaporator, Bitzer FS 560 liquid receiver with a volume of 50 liter, Sabroe OHU 4019D oil separator, oil filter, expansion vessel, Rickmeier GMBH TMA1,5/12-5 pump, control box with a West 8010+ and a West 6100 display.