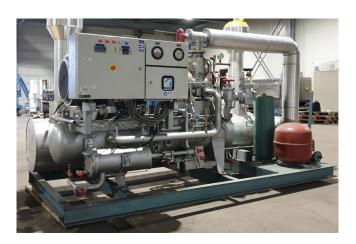

#### **Used Sabroe SAB 128 H MK1**

Used Sabroe 128 H air cooled split chiller on Freon. Complete with 1 Sabroe SAB 128 H screw compressor, ASEA MBV 280M - 50 Hz - 90 kW - 2980 RPM elektromotor, shell and tube functioning as evaporator, Bitzer FS 560 liquid receiver with a volume of 50 liter, Sabroe OHU 4019D oil separator, oil filter, expansion vessel, Rickmeier GMBH TMA1,5/12-5 pump, control box with a West 8010+ and a West 6100 display.

#### **Specifications**

| Brand                      | Sabroe                              |
|----------------------------|-------------------------------------|
| Tipo                       | SAB 128 H MK1                       |
| Product type               | Air Cooled Chiller (split-<br>unit) |
| Capacidad kW               | 473,1*                              |
| Capacity Tons              | 134,5*                              |
| Refrigerante               | Freon                               |
| Pump                       | 1                                   |
| Sizes                      | 3570x1770x2450 mm<br>(LxWxH)        |
| Compressor(s) type & model | Sabroe SAB 128 H                    |
| Display                    | West 8010+ & West<br>6700           |
| Remarks                    | *Capacity based on<br>+5°C/+35°C    |
| Stock                      | 1                                   |