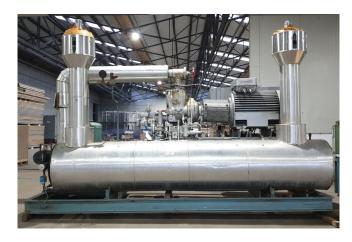

#### **Used Sabroe SAB 128 H MK1**

Used Sabroe 128 H air cooled split chiller on Freon. Complete with 1 Sabroe SAB 128 H screw compressor, ASEA MBV 280M - 50 Hz - 90 kW - 2980 RPM elektromotor, shell and tube functioning as evaporator, Bitzer FS 560 liquid receiver with a volume of 50 liter, Sabroe OHU 4019D oil separator, oil filter, expansion vessel, Rickmeier GMBH TMA1,5/12-5 pump, control box with a West 8010+ and a West 6100 display.

#### **Specifications**

| Brand                      | Sabroe                              |
|----------------------------|-------------------------------------|
| Tipo                       | SAB 128 H MK1                       |
| Product type               | Air Cooled Chiller (split-<br>unit) |
| Capacidad kW               | 473,1*                              |
| Capacity Tons              | 134,5*                              |
| Refrigerante               | Freon                               |
| Pump                       | 1                                   |
| Sizes                      | 3570x1770x2450 mm<br>(LxWxH)        |
| Compressor(s) type & model | Sabroe SAB 128 H                    |
| Display                    | West 8010+ & West<br>6700           |
| Remarks                    | *Capacity based on<br>+5°C/+35°C    |
| Stock                      | 1                                   |