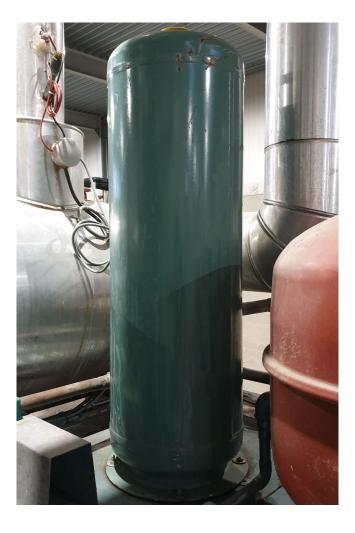

#### **Used Sabroe SAB 128 H MK1**

Used Sabroe 128 H air cooled split chiller on Freon. Complete with 1 Sabroe SAB 128 H screw compressor, ASEA MBV 280M - 50 Hz - 90 kW - 2980 RPM elektromotor, shell and tube functioning as evaporator, Bitzer FS 560 liquid receiver with a volume of 50 liter, Sabroe OHU 4019D oil separator, oil filter, expansion vessel, Rickmeier GMBH TMA1,5/12-5 pump, control box with a West 8010+ and a West 6100 display.