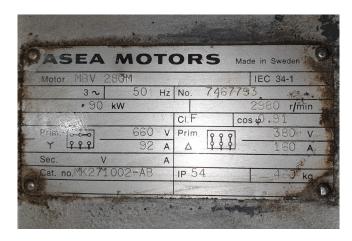

#### **Used Sabroe SAB 128 H MK1**

Used Sabroe 128 H air cooled split chiller on Freon. Complete with 1 Sabroe SAB 128 H screw compressor, ASEA MBV 280M - 50 Hz - 90 kW - 2980 RPM elektromotor, shell and tube functioning as evaporator, Bitzer FS 560 liquid receiver with a volume of 50 liter, Sabroe OHU 4019D oil separator, oil filter, expansion vessel, Rickmeier GMBH TMA1,5/12-5 pump, control box with a West 8010+ and a West 6100 display.