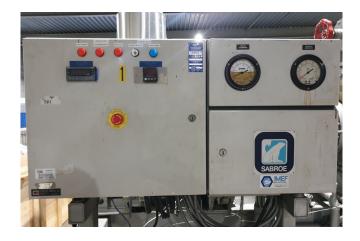

#### **Specifications**

| Brand                      | Sabroe                              |
|----------------------------|-------------------------------------|
| Tipo                       | SAB 128 H MK1                       |
| Product type               | Air Cooled Chiller (split-<br>unit) |
| Capacidad kW               | 473,1*                              |
| Capacity Tons              | 134,5*                              |
| Refrigerante               | Freon                               |
| Pump                       | 1                                   |
| Sizes                      | 3570x1770x2450 mm<br>(LxWxH)        |
| Compressor(s) type & model | Sabroe SAB 128 H                    |
| Display                    | West 8010+ & West<br>6700           |
| Remarks                    | *Capacity based on<br>+5°C/+35°C    |
| Stock                      | 1                                   |

#### **Used Sabroe SAB 128 H MK1**

Used Sabroe 128 H air cooled split chiller on Freon. Complete with 1 Sabroe SAB 128 H screw compressor, ASEA MBV 280M - 50 Hz - 90 kW - 2980 RPM elektromotor, shell and tube functioning as evaporator, Bitzer FS 560 liquid receiver with a volume of 50 liter, Sabroe OHU 4019D oil separator, oil filter, expansion vessel, Rickmeier GMBH TMA1,5/12-5 pump, control box with a West 8010+ and a West 6100 display.