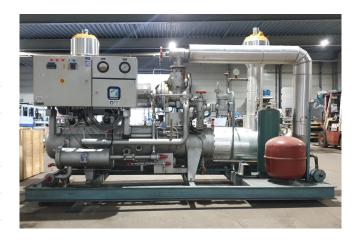

#### **Used Sabroe SAB 128 H MK1**

Used Sabroe 128 H air cooled split chiller on Freon. Complete with 1 Sabroe SAB 128 H screw compressor, ASEA MBV 280M - 50 Hz - 90 kW - 2980 RPM elektromotor, shell and tube functioning as evaporator, Bitzer FS 560 liquid receiver with a volume of 50 liter, Sabroe OHU 4019D oil separator, oil filter, expansion vessel, Rickmeier GMBH TMA1,5/12-5 pump, control box with a West 8010+ and a West 6100 display.

#### **Specifications**

| Brand                      | Sabroe                              |
|----------------------------|-------------------------------------|
| Tipo                       | SAB 128 H MK1                       |
| Product type               | Air Cooled Chiller (split-<br>unit) |
| Capacidad kW               | 473,1*                              |
| Capacity Tons              | 134,5*                              |
| Refrigerante               | Freon                               |
| Pump                       | 1                                   |
| Sizes                      | 3570x1770x2450 mm<br>(LxWxH)        |
| Compressor(s) type & model | Sabroe SAB 128 H                    |
| Display                    | West 8010+ & West<br>6700           |
| Remarks                    | *Capacity based on<br>+5°C/+35°C    |
| Stock                      | 1                                   |